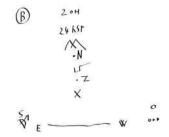

Representation planetary

Representation galactic flow

G = galactic current

W = earth current coming from west

X = constellation/sidereal time

Hypothesis

The 23 May 2023

Local meridian: Longitude; ~1.44°E Latitude;+~40°

at 8 p.m. there will be a bulge that begins, attracts to the E + rain dense cloud at 8 a.m. there will be a depression that begins, attracts to the W + clearing

at 12hST facing south, at tht west, removing 6h (a quarter of 24h, it is 6hST. One can observe in the west the constellation of Sagittarius. in the East there is Orion rising exactly opposite with respect to the celestial meridian of the winter equinox.