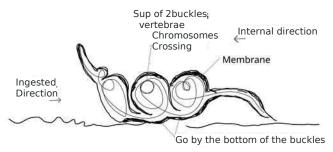

(Une voix féminine:) Le pote Notaire?

....e..t la porte resta toute fermée. Et le surlendemain, Comme il m'a sié, mon huis, De rouvrir,

chromosomes rallied to, in buckles = Ant or base whatever

Add legs, horns, wings, tails etc. Pic Glu Bones Fur, Colors Shells

8

LG

The flow is not straight, the petioles, ribs aside, cote, visible, close# in the back of the front of the flow, And contact themselves, so the closed buckles Continue the movement, the direction of the middle flow. This is how life pierces life, that a charged density, influential, advances in another moving density.

Sex determined by position 62°, Orion and Sagittarius at the bottom of the body, at the time of the superposition.

LG & AE

ecosystem, here with 24 vertebrae, chromosomes, buckles. (human, wheat) ~23 times the waves has passed and pulled up a local superimposition of two currents in the body, in the embryo, this formation doubling ~24 times, chromosome, vertebra. day after day pushes downward Development 1 chromosome