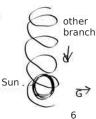

determined

sun: frequency of krws which are galaxy space, and move the

satellites, celestial bodies. (waves.) Each being who develops best in a given place in space (which is filled with living beings) is developed 👔

according to these frequencies too (the best: which predominates in an

drawing of Reich W. cosmic superimposition 2 orgonomes

displacement of the flow

It is exactly the opposite

gymnastic Reversal at the bottom for  $\delta^{1}$ 

essay

It is about of finding at which moment the two currents, the galactic and that of the Earth, oppose each other, or else go in the same direction

In other words, if, depending on the phenomena observed, winds, rain, sun, clouds etc., we can find at what time the quantity of e. is the greatest or the weakest, the most moving or inert, in order to ultimately determine in which direction the Galactic flow goes between Sagittarius and Orion

Representation planetary

Representation galactic flow

G = galactic current

W = earth current coming from west

X = constellation/sidereal time

Hypothesis

The 23 May 2023

Local meridian: Longitude; ~1.44°E Latitude;+~40°