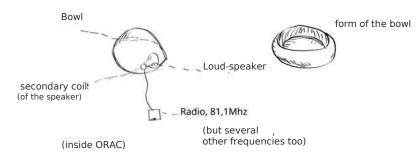

# Exp. in resonance

A bowl of steel on a loud-speaker connected to a radio "in resonance" has entered

remove the bowl, the effect ceases after three to four particles (abruptly (after this fairly long period of time)

(note; the power supply of the LoudSpeaker makes everything to stop. Connected directly on radio it works.) Il sans (edit, same effect a day of great sun without ORAC)

# Synthesis

A metal bell put on the Loud-Speaker and a radio. The antenna is next to it. If I keep it away, the effect stops.

The Medium Radio is turning in the bell, "imprisoned" and repeated by the coil of the Loud-Speaker. (edit: one/several impulse/s of medium radio; "particle".)

- 1; It captures the particles well.
- 2; A buckle was created inside, took a while to draw, generate with coil. Heard with the membrane Loud-Speaker. The metal resonated. No motion.
- 3; Correspondence between the sound and the frequency in Hertz. What I listen to is the Hertz, what I give is sound. Putting in abyss, what runs under bell is the Hertz, and I listen it with sound. ex equo