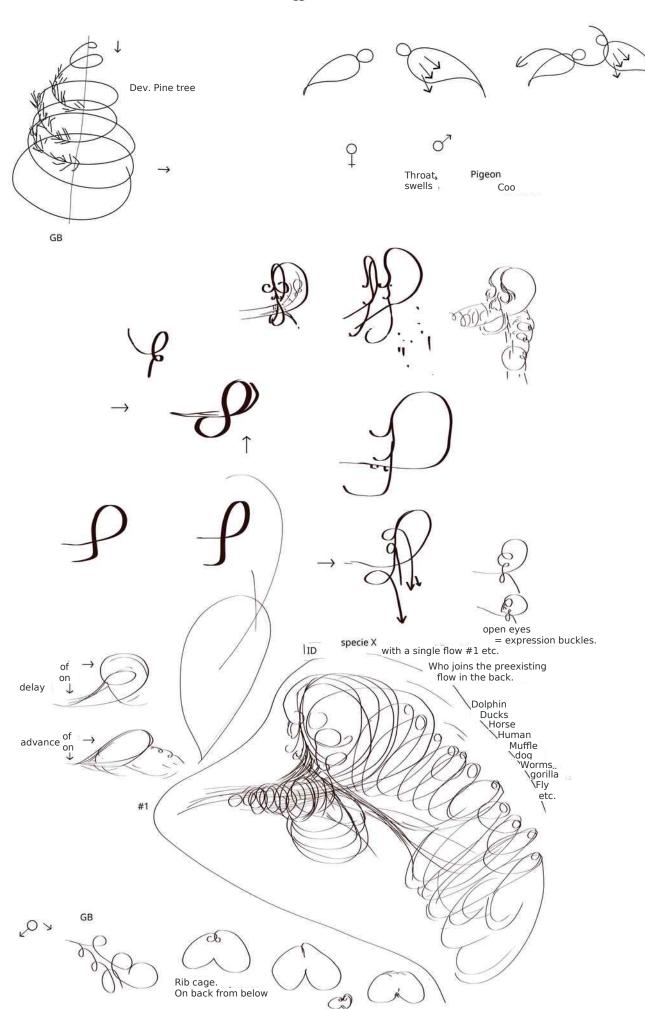

8

LG

The flow is not straight, the petioles, ribs aside, cote, visible, close# in the back of the front of the flow, And contact themselves, so the closed buckles Continue the movement, the direction of the middle flow. This is how life pierces life, that a charged density, influential, advances in another moving density.

Vegetal

animal

Human

society floral

animal

giant anamoles family fern.

place where babies are placed on the female side (exterior flow)

place where babies are placed on the male side (exterior flow)

Ducks, fish, bion

Mvmt of flow

embryo

LG ID

Indeterminate, floating,

Downward= o

Upward

= 20

True movement in the time general continuous flow by progeny

place where they were born and where ou they go, To place themselves like

Apparent movement (river etc.)

parents in membrane gravitational influence of satellites on the bodies that undergo it. Moon,

Sex determined by position 62°, Orion and Sagittarius at the bottom of the body, at the time of the superposition.

LG & AE

ecosystem, here with 24 vertebrae, chromosomes, buckles. (human, wheat) ~23 times the waves has passed and pulled up a local superimposition of two currents in the body, in the embryo, this formation doubling ~24 times, chromosome, vertebra. day after day pushes downward Development 1 chromosome