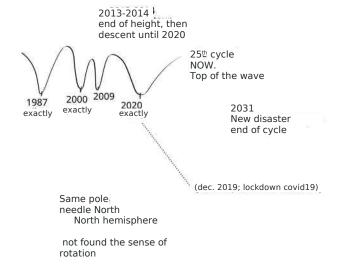

# SOLAR SPOT

It is one krw, every 11 years it repeats. The whirlpools are visible on the sun, but the phenomenon arrives on all the celestial bodies of the solar system. (change of magnetic pole, weather, tide etc. The swirling alternate the direction of rotation with each cycle, which means that a complete cycle lasts the double; over 22 years.

An average of 11.04 years per cycles of 9 to 14 years (of the 25 recorded)

A cycle (the number of swirl visible) rises from start until 3 or 4 years. Then descend until the end.

~12 ~11 ~11,5

~24

~23