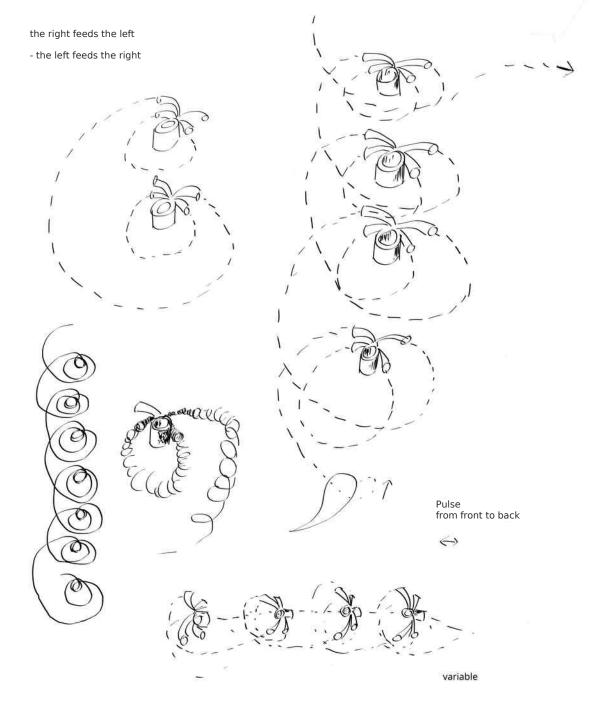

8

LG

The flow is not straight, the petioles, ribs aside, cote, visible, close# in the back of the front of the flow, And contact themselves, so the closed buckles Continue the movement, the direction of the middle flow. This is how life pierces life, that a charged density, influential, advances in another moving density.

Vegetal

animal

Human

society floral

animal

giant anamoles family fern.

place where babies are placed on the female side (exterior flow)

place where babies are placed on the male side (exterior flow)

Ducks, fish, bion

Mvmt of flow

embryo

LG ID

Indeterminate, floating,

Downward= o

Upward

= 20

True movement in the time general continuous flow by progeny

place where they were born and where ou they go, To place themselves like

Apparent movement (river etc.)

parents in membrane gravitational influence of satellites on the bodies that undergo it. Moon,