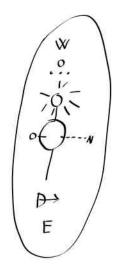

#### Field of view

Representation of "Field"

(what is shown higher Hour local than Z, in real life, in 12651 Hour sidereal ("S.Time") the sky is lower) Ursa major North Cassiopeia Zenith Winter equinox Orion 0 Sagittarius West ground reading needle of the dial view to the south

Representation planetary

Representation galactic flow

G = galactic current

W = earth current coming from west

X = constellation/sidereal time

Hypothesis

The 23 May 2023

Local meridian: Longitude; ~1.44°E Latitude;+~40°

at 8 p.m. there will be a bulge that begins, attracts to the E + rain dense cloud at 8 a.m. there will be a depression that begins, attracts to the W + clearing

at 12hST facing south, at tht west, removing 6h (a quarter of 24h, it is 6hST. One can observe in the west the constellation of Sagittarius. in the East there is Orion rising exactly opposite with respect to the celestial meridian of the winter equinox.