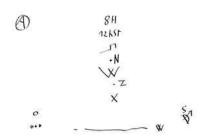

#### Field of view

Representation of "Field"

(what is shown higher Hour local than Z, in real life, in 12651 Hour sidereal ("S.Time") the sky is lower) Ursa major North Cassiopeia Zenith Winter equinox Orion 0 Sagittarius West ground reading needle of the dial view to the south

Representation planetary

Representation galactic flow

G = galactic current

W = earth current coming from west

X = constellation/sidereal time

Hypothesis

The 23 May 2023

Local meridian: Longitude; ~1.44°E Latitude;+~40°

at 8 p.m. there will be a bulge that begins, attracts to the E + rain dense cloud at 8 a.m. there will be a depression that begins, attracts to the W + clearing

at 12hST facing south, at tht west, removing 6h (a quarter of 24h, it is 6hST. One can observe in the west the constellation of Sagittarius. in the East there is Orion rising exactly opposite with respect to the celestial meridian of the winter equinox.