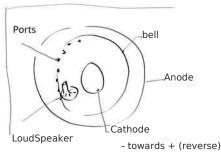

# Exp. in resonance

A bowl of steel on a loud-speaker connected to a radio "in resonance" has entered

remove the bowl, the effect ceases after three to four particles (abruptly (after this fairly long period of time)

(note; the power supply of the LoudSpeaker makes everything to stop. Connected directly on radio it works.) Il sans (edit, same effect a day of great sun without ORAC)

# Synthesis

A metal bell put on the Loud-Speaker and a radio. The antenna is next to it. If I keep it away, the effect stops.

The Medium Radio is turning in the bell, "imprisoned" and repeated by the coil of the Loud-Speaker. (edit: one/several impulse/s of medium radio; "particle".)

- 1; It captures the particles well.
- 2; A buckle was created inside, took a while to draw, generate with coil. Heard with the membrane Loud-Speaker. The metal resonated. No motion.
- 3; Correspondence between the sound and the frequency in Hertz. What I listen to is the Hertz, what I give is sound. Putting in abyss, what runs under bell is the Hertz, and I listen it with sound. ex equo