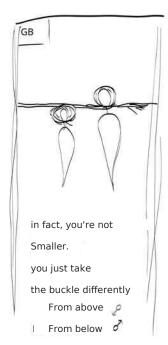

according to these frequencies too (the best: which predominates in an

drawing of Reich W. cosmic superimposition 2 orgonomes

displacement of the flow

It is exactly the opposite

gymnastic Reversal at the bottom for  $\delta^{1}$ 

♂ needs logic

needs confidence

horizontal (normal)

lateral

lying

No need to but change the direction

standing up cause disturbance of direction

Sexual rep., once reabsorbed Many old, pleasant fantasy in opposition of buckle Sexual genital part adequate direction, we come across this kind of thing to which we are connected. which absorbs our libido from below.

the movement in front for the  $\wp$ 

the movement behind for the

Not knowing it, they are searching for someone, who can allow it to them, show them.

in the morning search valiantly, with the rest of the week