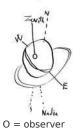

according to these frequencies too (the best: which predominates in an

drawing of Reich W. cosmic superimposition 2 orgonomes

displacement of the flow

It is exactly the opposite

gymnastic Reversal at the bottom for  $\delta^{1}$ 

essay

It is about of finding at which moment the two currents, the galactic and that of the Earth, oppose each other, or else go in the same direction

In other words, if, depending on the phenomena observed, winds, rain, sun, clouds etc., we can find at what time the quantity of e. is the greatest or the weakest, the most moving or inert, in order to ultimately determine in which direction the Galactic flow goes between Sagittarius and Orion

Representation planetary

Representation galactic flow

G = galactic current

W = earth current coming from west

X = constellation/sidereal time

Hypothesis

The 23 May 2023

Local meridian: Longitude; ~1.44°E Latitude;+~40°