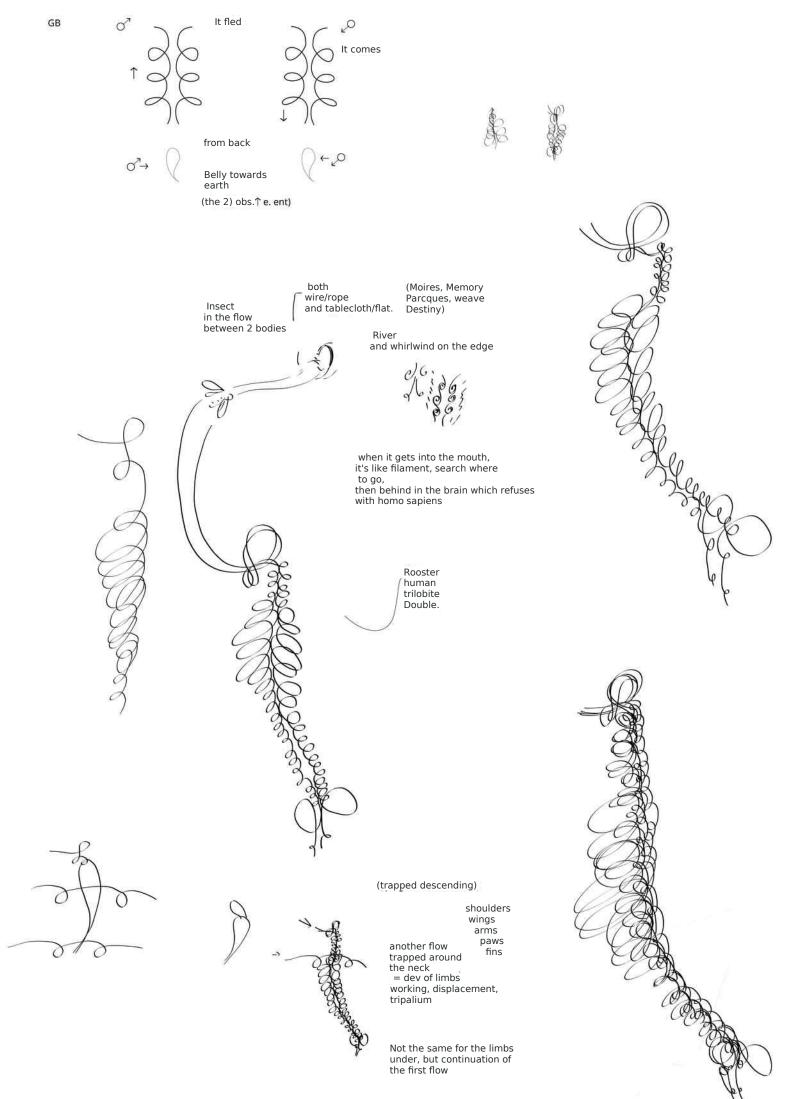

according to these frequencies too (the best: which predominates in an

drawing of Reich W. cosmic superimposition 2 orgonomes

displacement of the flow

It is exactly the opposite

gymnastic Reversal at the bottom for  $\delta^{1}$ 

♂ needs logic

needs confidence

horizontal (normal)

lateral

lying

No need to but change the direction

standing up cause disturbance of direction

Sexual rep., once reabsorbed Many old, pleasant fantasy in opposition of buckle Sexual genital part adequate direction, we come across this kind of thing to which we are connected. which absorbs our libido from below.

neurosis (hood(condom/capot), against investment)

Never let Never let circulate circulate in the belly in the buttocks

Animals angry , seek Habitat Protection Food

wolf with a tail she-wolf with a tail lowed

Because genitals in the same direction that the tail, Ready to discharge, (pleasure etc.)

animal Нарру

she-wolf with a tail lifted