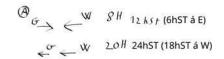

# Conclusion

Conclusion: it was the opposite i.e.

at 8 p.m. there will be a depression that begins, attracts to the W + clearing at 8 a.m. there will be a bulge that begins, attracts to the E + rain dense cloud

Conclusion: the current goes from Orion to X

# Conclusion with facts;

Orion passed overhead at 14h meridian face to current, it got very charged. Later, the same in the West. "Orion continues his run" Then, from it we received the clouds and the rain, concentration in the distance in West brought by current of W-→E of he earth that took over again. galactic concentration, bulge build-up with the e. of the earth