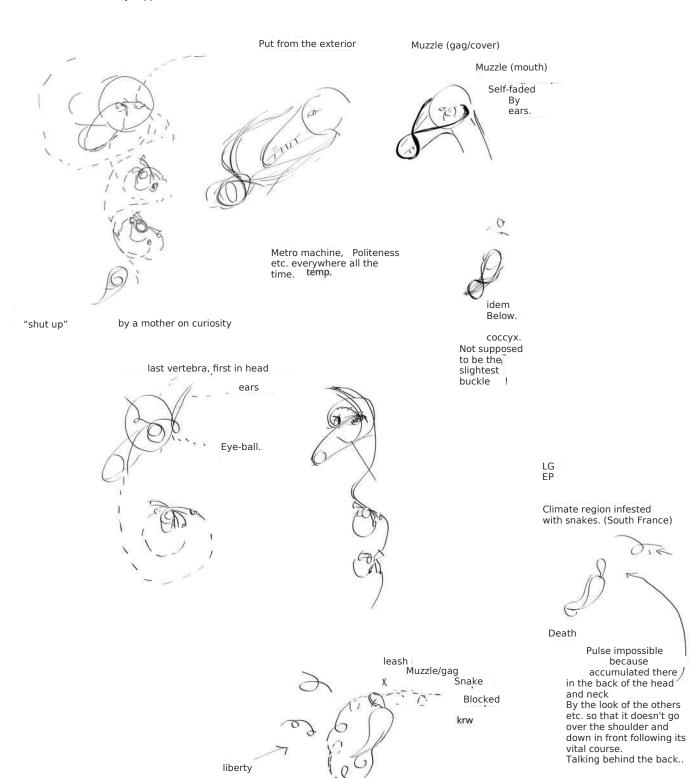

(Une voix féminine:) Le pote Notaire?

....e..t la porte resta toute fermée. Et le surlendemain, Comme il m'a sié, mon huis, De rouvrir,

chromosomes rallied to, in buckles = Ant or base whatever

Add legs, horns, wings, tails etc. Pic Glu Bones Fur, Colors Shells

8

LG

The flow is not straight, the petioles, ribs aside, cote, visible, close# in the back of the front of the flow, And contact themselves, so the closed buckles Continue the movement, the direction of the middle flow. This is how life pierces life, that a charged density, influential, advances in another moving density.

Vegetal

animal

Human

society floral

animal

giant anamoles family fern.

place where babies are placed on the female side (exterior flow)

place where babies are placed on the male side (exterior flow)

Ducks, fish, bion

Mvmt of flow

embryo

LG ID

Indeterminate, floating,

Downward= o

Upward

= 20

True movement in the time general continuous flow by progeny

place where they were born and where ou they go, To place themselves like

Apparent movement (river etc.)

parents in membrane gravitational influence of satellites on the bodies that undergo it. Moon,

Sex determined by position 62°, Orion and Sagittarius at the bottom of the body, at the time of the superposition.

LG & AE

ecosystem, here with 24 vertebrae, chromosomes, buckles. (human, wheat) ~23 times the waves has passed and pulled up a local superimposition of two currents in the body, in the embryo, this formation doubling ~24 times, chromosome, vertebra. day after day pushes downward Development 1 chromosome

neurosis (hood(condom/capot), against investment)

Never let Never let circulate circulate in the belly in the buttocks

Animals angry , seek Habitat Protection Food

wolf with a tail she-wolf with a tail lowed

Because genitals in the same direction that the tail, Ready to discharge, (pleasure etc.)

animal Нарру

she-wolf with a tail lifted

# Conclusion

They spend their time putting muzzle on us, buckles in front of the face, the body, the genitals, buckles that are only supposed to be in the back.

Stasis of the hanged
leash, in apartment
motionless room

krw

thus culture, reading

Sunday morning

and street

Encounter

LG

And I was looking for a woman able to read, sit down, live

They, they were looking for a man, able to go out, get up, live

But there were only women outside, up, dead

And men inside, sat, dead

afternoon

they are all seated.

they search for a man sitting down

they are all up,

they are looking for a woman up

because they seek to rest, everyone

the movement in front for the  $\wp$ 

the movement behind for the

Not knowing it, they are searching for someone, who can allow it to them, show them.

in the morning search valiantly, with the rest of the week