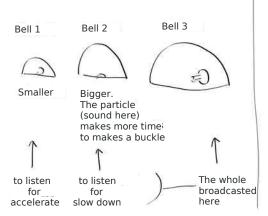

# Synthesis

A metal bell put on the Loud-Speaker and a radio. The antenna is next to it. If I keep it away, the effect stops.

The Medium Radio is turning in the bell, "imprisoned" and repeated by the coil of the Loud-Speaker. (edit: one/several impulse/s of medium radio; "particle".)

- 1; It captures the particles well.
- 2; A buckle was created inside, took a while to draw, generate with coil. Heard with the membrane Loud-Speaker. The metal resonated. No motion.
- 3; Correspondence between the sound and the frequency in Hertz. What I listen to is the Hertz, what I give is sound. Putting in abyss, what runs under bell is the Hertz, and I listen it with sound. ex equo

(the radio had no micro. so we can put in rotation the Hertz - a frequency.

= step 1 Saucer Studies. (to listen, reproduce)
It remains to shift, to emit at the centre.