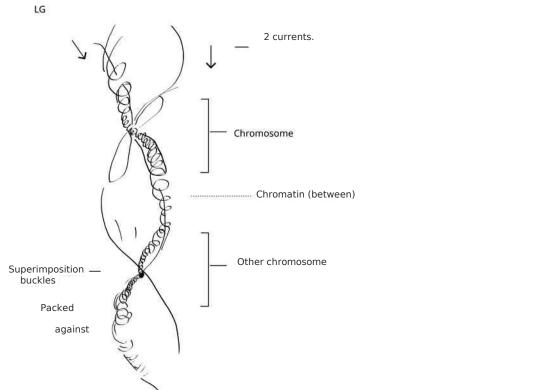

Sex determined by position 62°, Orion and Sagittarius at the bottom of the body, at the time of the superposition.

LG & AE

ecosystem, here with 24 vertebrae, chromosomes, buckles. (human, wheat) ~23 times the waves has passed and pulled up a local superimposition of two currents in the body, in the embryo, this formation doubling ~24 times, chromosome, vertebra. day after day pushes downward Development 1 chromosome

i.e. what side it is blowing or a little later.

Every month, one more vertebra,

the last one doubling in one year,

12 chromosomes

12 times the moon attracts upwards

22 month (edit:22 years) full cycle of the sun spot = solar storm a calculation error, imprecision and it is 23 22 chromosomes

determined

sun: frequency of krws which are galaxy space, and move the

satellites, celestial bodies. (waves.) Each being who develops best in a given place in space (which is filled with living beings) is developed 👔